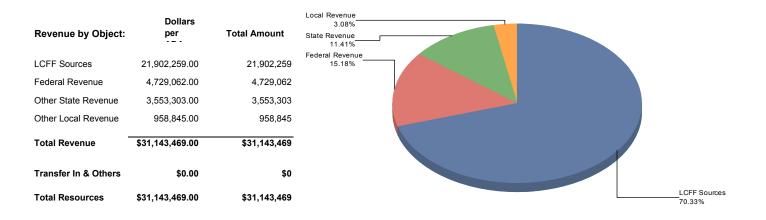

|                                                                                                              |     |                    | 2020                | -21 Estimated Actua | lls                             |                     | 2021-22 Budget    |                                 |                           |
|--------------------------------------------------------------------------------------------------------------|-----|--------------------|---------------------|---------------------|---------------------------------|---------------------|-------------------|---------------------------------|---------------------------|
| Description                                                                                                  |     | Object<br>Codes    | Unrestricted<br>(A) | Restricted<br>(B)   | Total Fund<br>col. A + B<br>(C) | Unrestricted<br>(D) | Restricted<br>(E) | Total Fund<br>col. D + E<br>(F) | % Diff<br>Column<br>C & F |
| A. REVENUES                                                                                                  |     |                    |                     |                     |                                 |                     |                   |                                 |                           |
| 1) LCFF Sources                                                                                              | 801 | 10-8099            | 20,820,086.00       | 0.00                | 20,820,086.00                   | 21,902,259.00       | 0.00              | 21,902,259.00                   | 5.2%                      |
| 2) Federal Revenue                                                                                           | 810 | 00-8299            | 0.00                | 4,145,527.00        | 4,145,527.00                    | 0.00                | 4,729,062.00      | 4,729,062.00                    | 14.1%                     |
| 3) Other State Revenue                                                                                       | 830 | 00-8599            | 361,073.00          | 1,149,644.00        | 1,510,717.00                    | 352,762.00          | 3,200,541.00      | 3,553,303.00                    | 135.2%                    |
| 4) Other Local Revenue                                                                                       | 860 | 00-8799            | 360,675.00          | 763,152.00          | 1,123,827.00                    | 322,951.00          | 635,894.00        | 958,845.00                      | -14.7%                    |
| 5) TOTAL, REVENUES                                                                                           |     |                    | 21,541,834.00       | 6,058,323.00        | 27,600,157.00                   | 22,577,972.00       | 8,565,497.00      | 31,143,469.00                   | 12.8%                     |
| B. EXPENDITURES                                                                                              |     |                    |                     |                     |                                 |                     |                   |                                 |                           |
| 1) Certificated Salaries                                                                                     | 100 | 00-1999            | 7,825,129.00        | 1,781,368.00        | 9,606,497.00                    | 8,118,083.00        | 3,121,454.00      | 11,239,537.00                   | 17.0%                     |
| 2) Classified Salaries                                                                                       | 200 | 00-2999            | 2,600,271.00        | 1,234,323.00        | 3,834,594.00                    | 2,944,319.00        | 1,827,043.00      | 4,771,362.00                    | 24.4%                     |
| 3) Employee Benefits                                                                                         | 300 | 00-3999            | 4,838,458.00        | 2,140,620.00        | 6,979,078.00                    | 5,263,676.00        | 2,858,855.00      | 8,122,531.00                    | 16.4%                     |
| 4) Books and Supplies                                                                                        | 400 | 00-4999            | 663,772.00          | 3,063,908.00        | 3,727,680.00                    | 717,567.00          | 2,045,310.00      | 2,762,877.00                    | -25.9%                    |
| 5) Services and Other Operating Expenditures                                                                 | 500 | 00-5999            | 2,511,683.00        | 864,125.00          | 3,375,808.00                    | 2,521,008.00        | 449,909.00        | 2,970,917.00                    | -12.0%                    |
| 6) Capital Outlay                                                                                            | 600 | 00-6999            | 0.00                | 255,000.00          | 255,000.00                      | 0.00                | 28,000.00         | 28,000.00                       | -89.0%                    |
| 7) Other Outgo (excluding Transfers of Indirect Costs)                                                       |     | 00-7299<br>00-7499 | 96,506.00           | 215,676.00          | 312,182.00                      | 115,886.00          | 174,240.00        | 290,126.00                      | -7.1%                     |
| 8) Other Outgo - Transfers of Indirect Costs                                                                 | 730 | 00-7399            | 0.00                | 0.00                | 0.00                            | 0.00                | 0.00              | 0.00                            | 0.0%                      |
| 9) TOTAL, EXPENDITURES                                                                                       |     |                    | 18,535,819.00       | 9,555,020.00        | 28,090,839.00                   | 19,680,539.00       | 10,504,811.00     | 30,185,350.00                   | 7.5%                      |
| C. EXCESS (DEFICIENCY) OF REVENUES<br>OVER EXPENDITURES BEFORE OTHER<br>FINANCING SOURCES AND USES (A5 - B9) |     |                    | 3,006,015.00        | (3,496,697.00)      | (490,682.00)                    | 2,897,433.00        | (1,939,314.00)    | 958,119.00                      | -295.3%                   |
| D. OTHER FINANCING SOURCES/USES                                                                              |     |                    |                     |                     |                                 |                     |                   |                                 |                           |
| 1) Interfund Transfers<br>a) Transfers In                                                                    | 890 | 00-8929            | 0.00                | 0.00                | 0.00                            | 0.00                | 0.00              | 0.00                            | 0.0%                      |
| b) Transfers Out                                                                                             | 760 | 00-7629            | 50,000.00           | 0.00                | 50,000.00                       | 200,000.00          | 0.00              | 200,000.00                      | 300.0%                    |
| 2) Other Sources/Uses<br>a) Sources                                                                          | 893 | 30-8979            | 0.00                | 0.00                | 0.00                            | 0.00                | 0.00              | 0.00                            | 0.0%                      |
| b) Uses                                                                                                      | 763 | 30-7699            | 0.00                | 0.00                | 0.00                            | 0.00                | 0.00              | 0.00                            | 0.0%                      |
| 3) Contributions                                                                                             | 898 | 80-8999            | (3,154,752.00)      | 3,154,752.00        | 0.00                            | (3,610,030.00)      | 3,610,030.00      | 0.00                            | 0.0%                      |
| 4) TOTAL, OTHER FINANCING SOURCES/USI                                                                        | ES  |                    | (3,204,752.00)      | 3,154,752.00        | (50,000.00)                     | (3,810,030.00)      | 3,610,030.00      | (200,000.00)                    | 300.0%                    |