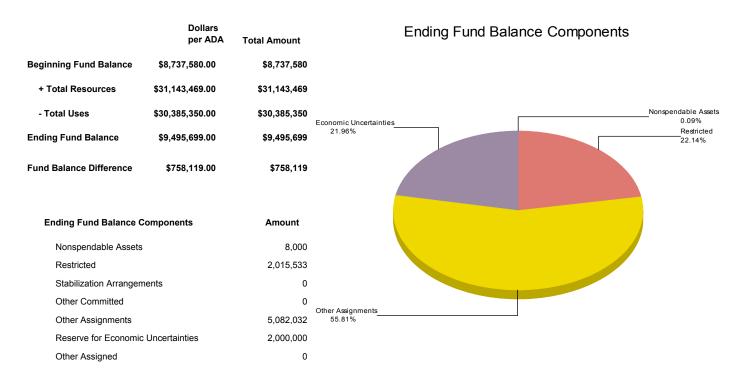

Red Bluff Union Elementary Tehama County

|                                                          |                |                 | 202                 | 0-21 Estimated Actua | als                             |                     | 2021-22 Budget    |                                 |                           |
|----------------------------------------------------------|----------------|-----------------|---------------------|----------------------|---------------------------------|---------------------|-------------------|---------------------------------|---------------------------|
| Description                                              | Resource Codes | Object<br>Codes | Unrestricted<br>(A) | Restricted<br>(B)    | Total Fund<br>col. A + B<br>(C) | Unrestricted<br>(D) | Restricted<br>(E) | Total Fund<br>col. D + E<br>(F) | % Diff<br>Column<br>C & F |
| E. NET INCREASE (DECREASE) IN FUND<br>BALANCE (C + D4)   |                |                 | (198,737.00)        | (341,945.00)         | (540,682.00)                    | (912,597.00)        | 1,670,716.00      | 758,119.00                      | -240.2%                   |
| F. FUND BALANCE, RESERVES                                |                |                 |                     |                      |                                 |                     |                   |                                 |                           |
| 1) Beginning Fund Balance<br>a) As of July 1 - Unaudited |                | 9791            | 8,541,060.00        | 737,202.00           | 9,278,262.00                    | 8,342,323.00        | 395,257.00        | 8,737,580.00                    | -5.8%                     |
| b) Audit Adjustments                                     |                | 9793            | 0.00                | 0.00                 | 0.00                            | 0.00                | 0.00              | 0.00                            | 0.0%                      |
| c) As of July 1 - Audited (F1a + F1b)                    |                |                 | 8,541,060.00        | 737,202.00           | 9,278,262.00                    | 8,342,323.00        | 395,257.00        | 8,737,580.00                    | -5.8%                     |
| d) Other Restatements                                    |                | 9795            | 0.00                | 0.00                 | 0.00                            | 0.00                | 0.00              | 0.00                            | 0.0%                      |
| e) Adjusted Beginning Balance (F1c + F1d)                |                |                 | 8,541,060.00        | 737,202.00           | 9,278,262.00                    | 8,342,323.00        | 395,257.00        | 8,737,580.00                    | -5.8%                     |
| 2) Ending Balance, June 30 (E + F1e)                     |                |                 | 8,342,323.00        | 395,257.00           | 8,737,580.00                    | 7,429,726.00        | 2,065,973.00      | 9,495,699.00                    | 8.7%                      |
| Components of Ending Fund Balance<br>a) Nonspendable     |                |                 |                     |                      |                                 |                     |                   |                                 |                           |
| Revolving Cash                                           |                | 9711            | 8,000.00            | 0.00                 | 8,000.00                        | 8,000.00            | 0.00              | 8,000.00                        |                           |
| Stores                                                   |                | 9712            | 0.00                | 0.00                 | 0.00                            | 0.00                | 0.00              | 0.00                            |                           |
| Prepaid Items                                            |                | 9713            | 0.00                | 0.00                 | 0.00                            | 0.00                | 0.00              | 0.00                            |                           |
| All Others                                               |                | 9719            | 0.00                | 0.00                 | 0.00                            | 0.00                | 0.00              | 0.00                            |                           |
| b) Restricted                                            |                | 9740            | 0.00                | 395,257.00           | 395,257.00                      | 0.00                | 2,065,973.00      | 2,065,973.00                    | 422.7%                    |
| c) Committed<br>Stabilization Arrangements               |                | 9750            | 0.00                | 0.00                 | 0.00                            | 0.00                | 0.00              | 0.00                            | 0.0%                      |
| Other Commitments                                        |                | 9760            | 0.00                | 0.00                 | 0.00                            | 0.00                | 0.00              | 0.00                            | 0.0%                      |
| d) Assigned                                              |                |                 |                     |                      |                                 |                     |                   |                                 |                           |
| Other Assignments                                        |                | 9780            | 5,845,892.00        | 0.00                 | 5,845,892.00                    | 5,082,032.00        | 0.00              | 5,082,032.00                    | -13.19                    |
| e) Unassigned/Unappropriated                             |                |                 |                     |                      |                                 |                     |                   |                                 |                           |
| Reserve for Economic Uncertainties                       |                | 9789            | 2,000,000.00        | 0.00                 | 2,000,000.00                    | 2,000,000.00        | 0.00              | 2,000,000.00                    | 0.09                      |
| Unassigned/Unappropriated Amount                         |                | 9790            | 488.431.00          | 0.00                 | 488.431.00                      | 339.694.00          | 0.00              | 339.694.00                      | -30.5%                    |