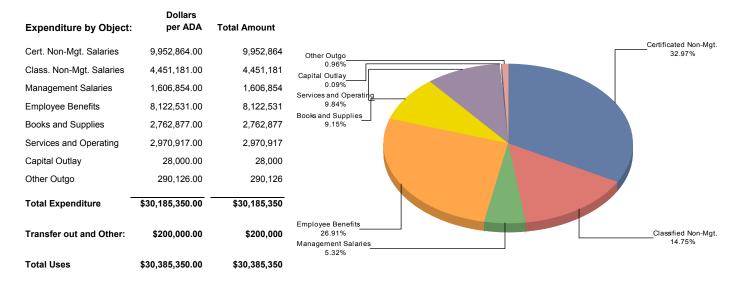

|                                                                                                              |     |                    | 2020                | -21 Estimated Actua | lls                             |                     | 2021-22 Budget    |                                 |                           |
|--------------------------------------------------------------------------------------------------------------|-----|--------------------|---------------------|---------------------|---------------------------------|---------------------|-------------------|---------------------------------|---------------------------|
| Description                                                                                                  |     | Object<br>Codes    | Unrestricted<br>(A) | Restricted<br>(B)   | Total Fund<br>col. A + B<br>(C) | Unrestricted<br>(D) | Restricted<br>(E) | Total Fund<br>col. D + E<br>(F) | % Diff<br>Column<br>C & F |
| A. REVENUES                                                                                                  |     |                    |                     |                     |                                 |                     |                   |                                 |                           |
| 1) LCFF Sources                                                                                              | 801 | 10-8099            | 20,820,086.00       | 0.00                | 20,820,086.00                   | 21,902,259.00       | 0.00              | 21,902,259.00                   | 5.2%                      |
| 2) Federal Revenue                                                                                           | 810 | 00-8299            | 0.00                | 4,145,527.00        | 4,145,527.00                    | 0.00                | 4,729,062.00      | 4,729,062.00                    | 14.1%                     |
| 3) Other State Revenue                                                                                       | 830 | 00-8599            | 361,073.00          | 1,149,644.00        | 1,510,717.00                    | 352,762.00          | 3,200,541.00      | 3,553,303.00                    | 135.2%                    |
| 4) Other Local Revenue                                                                                       | 860 | 00-8799            | 360,675.00          | 763,152.00          | 1,123,827.00                    | 322,951.00          | 635,894.00        | 958,845.00                      | -14.7%                    |
| 5) TOTAL, REVENUES                                                                                           |     |                    | 21,541,834.00       | 6,058,323.00        | 27,600,157.00                   | 22,577,972.00       | 8,565,497.00      | 31,143,469.00                   | 12.8%                     |
| B. EXPENDITURES                                                                                              |     |                    |                     |                     |                                 |                     |                   |                                 |                           |
| 1) Certificated Salaries                                                                                     | 100 | 00-1999            | 7,825,129.00        | 1,781,368.00        | 9,606,497.00                    | 8,118,083.00        | 3,121,454.00      | 11,239,537.00                   | 17.0%                     |
| 2) Classified Salaries                                                                                       | 200 | 00-2999            | 2,600,271.00        | 1,234,323.00        | 3,834,594.00                    | 2,944,319.00        | 1,827,043.00      | 4,771,362.00                    | 24.4%                     |
| 3) Employee Benefits                                                                                         | 300 | 00-3999            | 4,838,458.00        | 2,140,620.00        | 6,979,078.00                    | 5,263,676.00        | 2,858,855.00      | 8,122,531.00                    | 16.4%                     |
| 4) Books and Supplies                                                                                        | 400 | 00-4999            | 663,772.00          | 3,063,908.00        | 3,727,680.00                    | 717,567.00          | 2,045,310.00      | 2,762,877.00                    | -25.9%                    |
| 5) Services and Other Operating Expenditures                                                                 | 500 | 00-5999            | 2,511,683.00        | 864,125.00          | 3,375,808.00                    | 2,521,008.00        | 449,909.00        | 2,970,917.00                    | -12.0%                    |
| 6) Capital Outlay                                                                                            | 600 | 00-6999            | 0.00                | 255,000.00          | 255,000.00                      | 0.00                | 28,000.00         | 28,000.00                       | -89.0%                    |
| 7) Other Outgo (excluding Transfers of Indirect Costs)                                                       |     | 00-7299<br>00-7499 | 96,506.00           | 215,676.00          | 312,182.00                      | 115,886.00          | 174,240.00        | 290,126.00                      | -7.1%                     |
| 8) Other Outgo - Transfers of Indirect Costs                                                                 | 730 | 00-7399            | 0.00                | 0.00                | 0.00                            | 0.00                | 0.00              | 0.00                            | 0.0%                      |
| 9) TOTAL, EXPENDITURES                                                                                       |     |                    | 18,535,819.00       | 9,555,020.00        | 28,090,839.00                   | 19,680,539.00       | 10,504,811.00     | 30,185,350.00                   | 7.5%                      |
| C. EXCESS (DEFICIENCY) OF REVENUES<br>OVER EXPENDITURES BEFORE OTHER<br>FINANCING SOURCES AND USES (A5 - B9) |     |                    | 3,006,015.00        | (3,496,697.00)      | (490,682.00)                    | 2,897,433.00        | (1,939,314.00)    | 958,119.00                      | -295.3%                   |
| D. OTHER FINANCING SOURCES/USES                                                                              |     |                    |                     |                     |                                 |                     |                   |                                 |                           |
| 1) Interfund Transfers<br>a) Transfers In                                                                    | 890 | 00-8929            | 0.00                | 0.00                | 0.00                            | 0.00                | 0.00              | 0.00                            | 0.0%                      |
| b) Transfers Out                                                                                             | 760 | 00-7629            | 50,000.00           | 0.00                | 50,000.00                       | 200,000.00          | 0.00              | 200,000.00                      | 300.0%                    |
| 2) Other Sources/Uses<br>a) Sources                                                                          | 893 | 30-8979            | 0.00                | 0.00                | 0.00                            | 0.00                | 0.00              | 0.00                            | 0.0%                      |
| b) Uses                                                                                                      | 763 | 30-7699            | 0.00                | 0.00                | 0.00                            | 0.00                | 0.00              | 0.00                            | 0.0%                      |
| 3) Contributions                                                                                             | 898 | 80-8999            | (3,154,752.00)      | 3,154,752.00        | 0.00                            | (3,610,030.00)      | 3,610,030.00      | 0.00                            | 0.0%                      |
| 4) TOTAL, OTHER FINANCING SOURCES/USI                                                                        | ES  |                    | (3,204,752.00)      | 3,154,752.00        | (50,000.00)                     | (3,810,030.00)      | 3,610,030.00      | (200,000.00)                    | 300.0%                    |